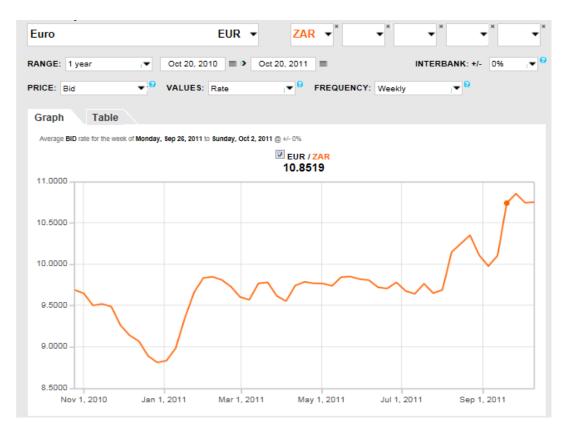

## Exchange Rate ZAR : EURO

- Tour Costings based on R10.50 = €1.
- Airport Taxes subject to weekly changes.
- Careful watch on Euro strength to ensure favourable rate when paying for Euro based costs.