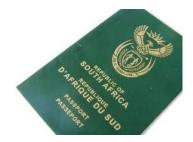

#### **Travel Documents**

- A valid **Passport**.
- If you do NOT have a passport, please apply NOW The Home Office in Plett is an easy option.
- If you have a foreign passport, you will also need a valid South African passport OR a valid Residency Permit to reenter South Africa.
- Passport must be valid until at least 1 August 2012.
- Written consent from both parents and/or Guardian.

#### Schengen Visa Requirements

- EU, UK, Australia, Austria, Canada, Croatia, Ireland, New Zealand, Switzerland, United States & a few other countries do NOT require a Schengen Visa.
- South African passport holders DO require a Schengen Visa.
  - Cost is currently R592 plus visa service fees.
  - List of requirements will be emailed.
  - Two important documents which are needed are:
    - UNABRIDGED birth certificate.
    - Letters of consent from both parents.