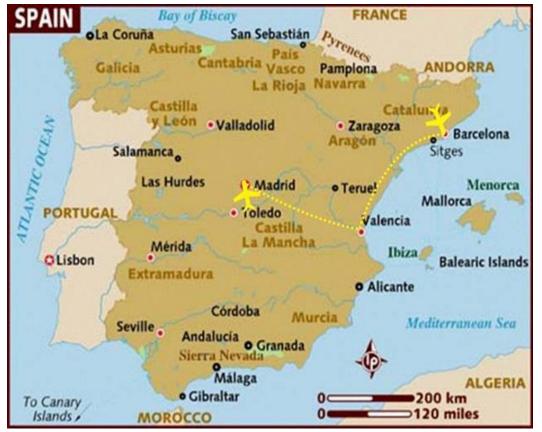

#### Weather in Spain

- Madrid Spring is the most pleasant time of the year.
  Long days are generally warm and nights cool.
  Average Temperatures:
  March 15° Celsius April 19° Celsius.
- Valencia Mainly Mediterranean climate warm and dry. Average Temperatures: March 13° Celsius - April 14° Celsius.
- Barcelona A warm, welcoming climate and pleasant all year. Average Temperatures: March 14° Celsius - April 16° Celsius.

## Exchange Rate ZAR : EURO

- Tour Costings based on R10.50 = €1.
- Airport Taxes subject to weekly changes.
- Careful watch on Euro strength to ensure favourable rate when paying for Euro based costs.